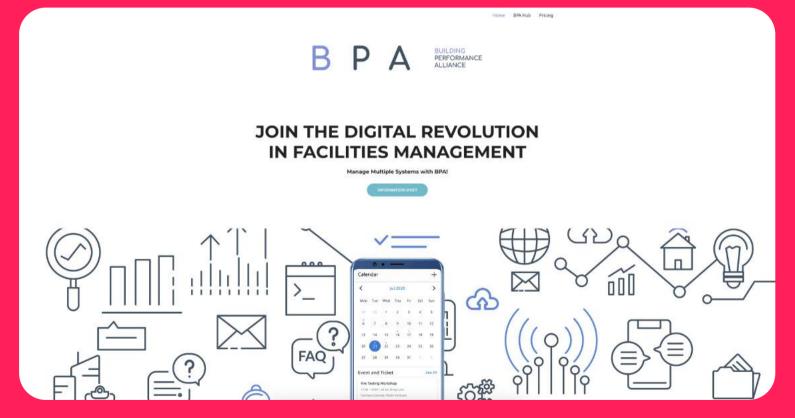

### **BPA (Bulding Performance Alliance)**

#### 2019 - Present

The BPA is an online platform provided by BPA Solutions. It serves as a central hub for businesses to access and manage their business solutions.

The BPA offers a range of features and functionalities to streamline and automate business processes. It provides a user-friendly interface where users can configure and customize their BPA solutions according to their specific requirements. This allows businesses to optimize their workflows, improve efficiency, and reduce manual tasks.

#### https://bpa.sg