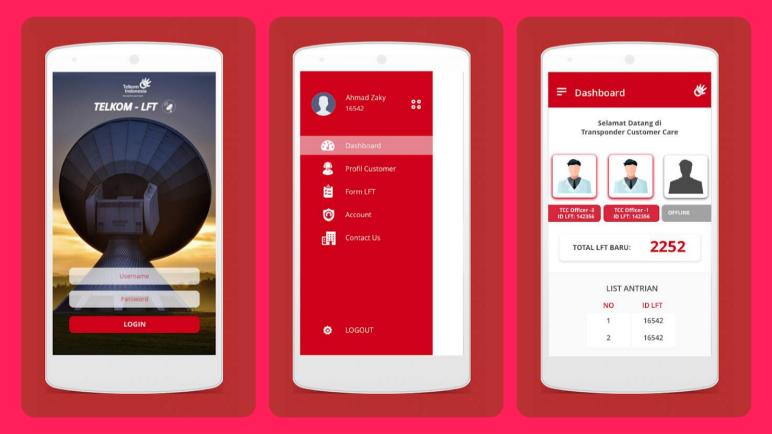

### Telkom LFT (Internal Apps) 2019

Telkom LFT is an application for TELKOM transponder customers to register for License for Transmit (LFT) on TELKOM satellites. Users can input their profile data, satellite and ground segment configuration data, and register for the LFT queue.

License for Transmit (LFT) is the process of granting a license to each customer's ground segment to transmit carriers to TELKOM satellites.