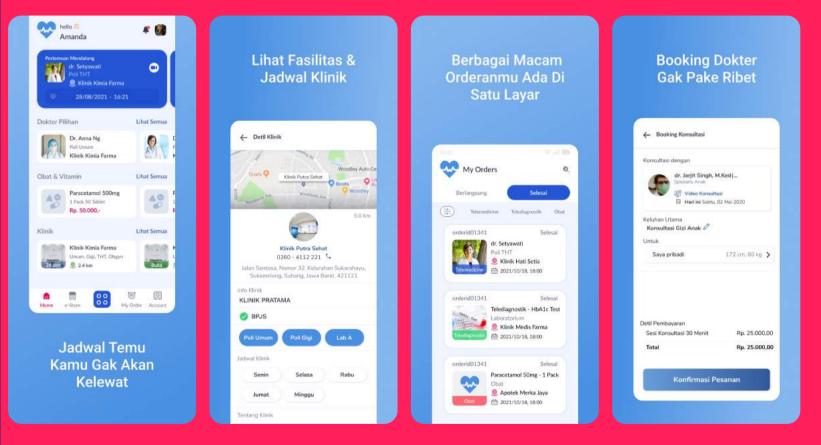

### Wifus Mobile

#### 2020

Wifus Mobile apps aim to provide convenient access to healthcare services, information, and resources through mobile devices. They often offer features such as appointment scheduling, telemedicine consultations, health record management, medication reminders, symptom trackers, and health education materials.

https://play.google.com/store/apps/details?id=com.wifus.cis&hl=id