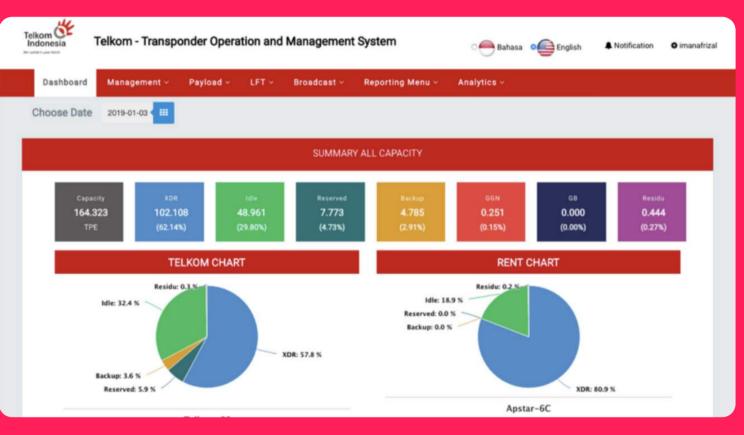

### Telkom TOMS (Internal Apps) 2019

Telkom TOMS is a web-based application system to provide Telkom Management to manage transponder Telkom