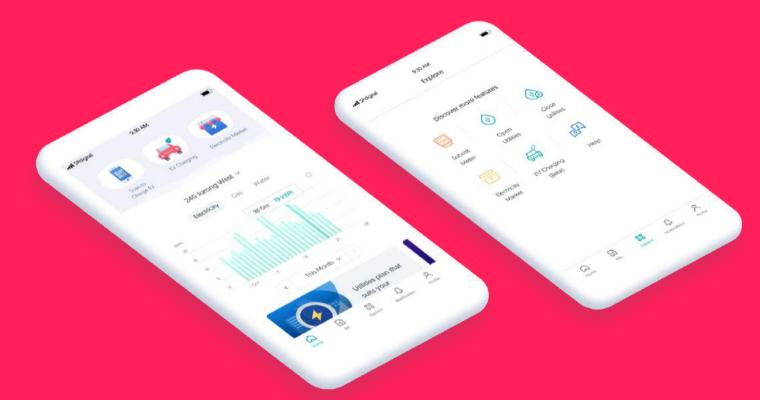

# **SP Apps for Mobile** 2019

The SP Apps encourages our customers to lead a more sustainable lifestyle. With the app, customers can learn and manage their utilities consumption, analyse and reduce their carbon footprint, and get rewarded along the way.

https://play.google.com/store/apps/details?id=sg.com.singaporepower.spservices https://apps.apple.com/sg/app/sp-services/id596749130