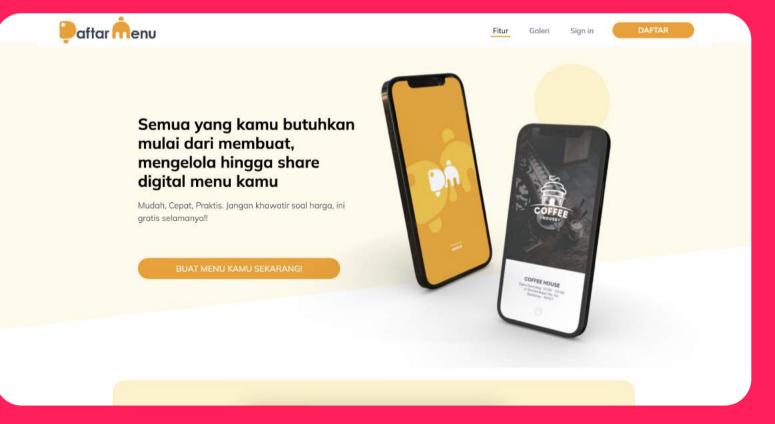

### Daftar Menu (Daftarmenu.com)

2022

Daftar-Menu.com is a web-based application designed for restaurants to showcase their menus online. It serves as a platform where restaurants can create and display their menu items, allowing potential customers to browse and explore the available food and beverage options.

#### https://daftar-menu.com